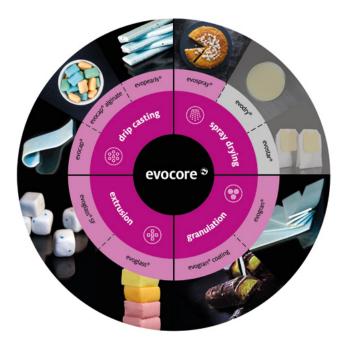

The **evocore**<sup>®</sup> 'heartland of encapsulation' is populated with a comprehensive portfolio of product brands clearly indicating by their brand names that they are part of a **globally recognized product family**.

# Symrise evocore® PRODUCT BRANDS OVERVIEW

| evocore®                                                                                                                       |                                                                                                                             |                                                                                                            |                                                                                             |                                                                                                                 |  |  |  |  |
|--------------------------------------------------------------------------------------------------------------------------------|-----------------------------------------------------------------------------------------------------------------------------|------------------------------------------------------------------------------------------------------------|---------------------------------------------------------------------------------------------|-----------------------------------------------------------------------------------------------------------------|--|--|--|--|
| S                                                                                                                              | pray drying                                                                                                                 | granulation                                                                                                |                                                                                             |                                                                                                                 |  |  |  |  |
| evospray <sup>®</sup>                                                                                                          | evodry <sup>®</sup>                                                                                                         | evostar®                                                                                                   | evogran®                                                                                    | evogran®<br>coating                                                                                             |  |  |  |  |
| The first<br>flavor spray<br>drying<br>solution ever.<br>Consistently<br>performing.<br>Globally<br>available &<br>affordable. | Pioneering<br>& globally<br>leading<br>in spray<br>bed drying,<br>offering<br>instant<br>solubility<br>& flavor<br>release. | The next<br>level of<br>spray bed<br>drying.<br>When<br>particle size<br>matters<br>for superior<br>taste. | The un-<br>matched<br>granulation<br>technology<br>with all the<br>flexibility<br>you need. | The unique<br>technology<br>for an<br>optimal<br>flexibility<br>in color &<br>shape for<br>a natural<br>appeal. |  |  |  |  |

| evocore®                                                                                           |                                                                                                              |                                                                                                                                           |                                                                                                                           |                                                                                                                                                                                                          |  |  |  |  |  |
|----------------------------------------------------------------------------------------------------|--------------------------------------------------------------------------------------------------------------|-------------------------------------------------------------------------------------------------------------------------------------------|---------------------------------------------------------------------------------------------------------------------------|----------------------------------------------------------------------------------------------------------------------------------------------------------------------------------------------------------|--|--|--|--|--|
| extrusion                                                                                          |                                                                                                              | drip casting                                                                                                                              |                                                                                                                           |                                                                                                                                                                                                          |  |  |  |  |  |
| evoglass®                                                                                          | evoglass®<br>SF                                                                                              | evocap®                                                                                                                                   | evocap®<br>alginate                                                                                                       | evopearls <sup>®</sup>                                                                                                                                                                                   |  |  |  |  |  |
| The art of<br>extrusion.<br>Ultimately<br>flexible.<br>Ultimately<br>stable.<br>Made<br>to appeal. | The sugar-<br>free way<br>of extrusion.<br>A continuous<br>flavor<br>release with<br>a visual<br>attraction. | The origin<br>of all drip<br>casting<br>technologies<br>with an<br>outstanding<br>flavor burst<br>for an<br>exciting taste<br>experience. | A further<br>milestone<br>in drip<br>casting<br>technologies.<br>A vegan<br>solution with<br>outstanding<br>flavor burst. | The leading<br>-edge in<br>drip casting<br>for high<br>process<br>stability.<br>A vegan<br>solution<br>combining<br>an exciting<br>onset of<br>taste with<br>a remarkably<br>long-lasting<br>experience. |  |  |  |  |  |
| Made                                                                                               | a visual                                                                                                     | flavor burst<br>for an<br>exciting taste                                                                                                  | solution with outstanding                                                                                                 | A vegan<br>solution<br>combinin<br>an excitin<br>onset of<br>taste with<br>a remarka<br>long-lasti                                                                                                       |  |  |  |  |  |