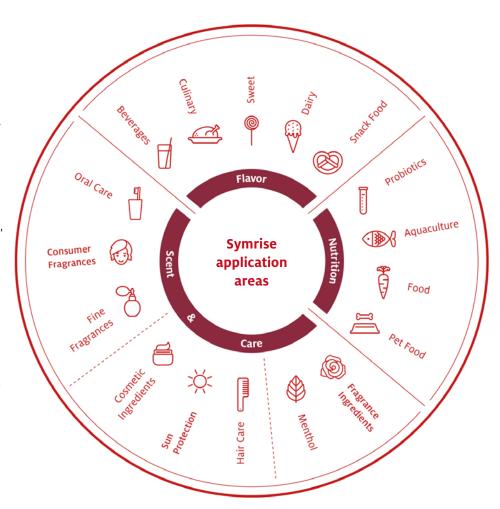

#### **Product Portfolio**

Symrise develops, produces and sells fragrances and flavorings, cosmetic active ingredients and raw materials as well as functional ingredients and solutions that enhance the sensory properties and nutrition of various products. The customers include manufacturers of perfumes, cosmetics and foods, the pharmaceutical industry and producers of nutritional supplements, pet food and baby food.

**The Flavor segment** contains the Beverages, Savory and Sweet business units. Flavor develops, produces, and sells flavors and functional ingredients for use in foods, beverages and health products. This includes culinary products and snacks, sweets and desserts, dairy products and ice cream, and beverages and nutritional supplements.

The Nutrition segment consists of the Diana division with the business units Food. Pet Food, Agua and Probi as well as the US company ADF/IDF, which was acquired in November 2019. Diana develops tailor-made solutions from natural raw materials, which help to improve the sensorial and nutritional performance of its customers' products. This includes sensorial and nutritional solutions to reinforce its customers' benefits in the food industry, as well as natural and functional food solutions and palatability enhancers for pet food. Another area are plant cell cultures dedicated to actives synthesis for the food, health and cosmetics industries.

The Scent & Care segment breaks down into the Fragrance, Cosmetic Ingredients and Aroma Molecules divisions. They produce and sell fragrances, cosmetic ingredients, aroma molecules and mint

aromas. They are used in the manufacture of perfumes, personal care and cosmetic products, cleaning products and detergents, home fragrances and oral care products.