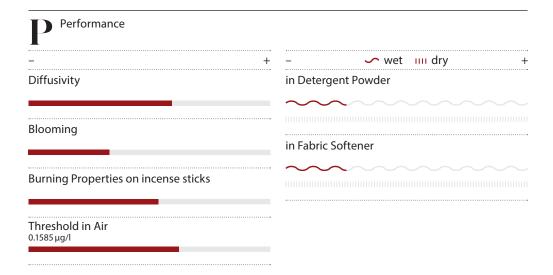

#### Perfumery Use

- > imparts volume and richness to opulent flowers
- key component to heliotrope, benzoin and peru balm notes
- > recommended use level: 1 10 %

> Balsamic,Benzoin,Cinnamon