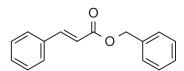

#### **Chemical Structure**

> Benzyl (2E)-3-phenylacrylate

|    | hours | •  |   | days |    |   | month |    |
|----|-------|----|---|------|----|---|-------|----|
| <1 | 3     | 10 | 1 | 3    | 10 | 1 | 3     | >3 |

#### $C_{16}H_{14}O_2$