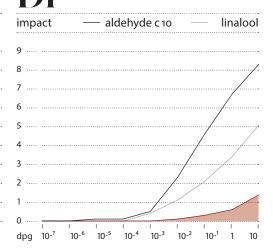

earance               | colorless to pale<br>yellow liquid to solid |
| > | GC Purity                | min. 98.5 %                                 |
| > | Flash Point              | >100°C                                      |
| > | MW                       | 238.3 g/mol                                 |
| > | BP                       | 346.8°C                                     |
| > | Log P (k <sub>ow</sub> ) | 4.06                                        |
| > | Stabilizer               | yes                                         |
| > | Occ. in Nature           | yes                                         |
| > | Biodegradability         | 94.0% (readily)                             |
| > | Chem. Class.             | ester                                       |

## Dose Response



# **Benzyl Cinnamate**



> 613057



| Dos. %         3 months at 40 °C         pH         − Discoloration         + − Odor           3 4.0         Eau de Toilette         −         −         −           1.2         Soap         9−10         −         −           1.0         AP Roll-On 15 % ACH         4         −         −           1.0         Deostick, Stearate         8.5         −         −           3 0.5         Shampoo/Shower Gel         6         −         −           3 0.4         Hair Conditioner         4         −         −           3 0.3         Body Lotion         6.5         −         −           3 0.5         Detergent Heavy Duty Liquid         8.5         −         −           3 0.5         Detergent Powder Conc.         10         −         −         − |   |
|-------