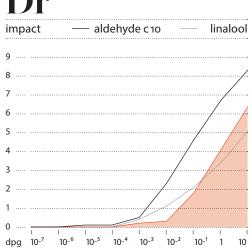

› 0.3

> 8.0

> 0.3

Detergent Powder Conc.

**Rimblock Liquid** 

**Cleaner APC Liquid** 

> 0.3 Cleaner Liquid Citric Acid

| Fr                      | utinat                         |      |                                                                                                                                                                                                                                                                                                                                                                                                                                                                                                                                                                                                                                                                                                                                                                                                                                                                                                                                                                                                                                                                                                                                                                                                                                                                                                                                                                                                                                                                                                                                                                                                                                                                                                                                                                                                                                                                                                                                                                                                                                                                                                                               |  |  |  |  |  |  |  |
|-------------------------|--------------------------------|------|-------------------------------------------------------------------------------------------------------------------------------------------------------------------------------------------------------------------------------------------------------------------------------------------------------------------------------------------------------------------------------------------------------------------------------------------------------------------------------------------------------------------------------------------------------------------------------------------------------------------------------------------------------------------------------------------------------------------------------------------------------------------------------------------------------------------------------------------------------------------------------------------------------------------------------------------------------------------------------------------------------------------------------------------------------------------------------------------------------------------------------------------------------------------------------------------------------------------------------------------------------------------------------------------------------------------------------------------------------------------------------------------------------------------------------------------------------------------------------------------------------------------------------------------------------------------------------------------------------------------------------------------------------------------------------------------------------------------------------------------------------------------------------------------------------------------------------------------------------------------------------------------------------------------------------------------------------------------------------------------------------------------------------------------------------------------------------------------------------------------------------|--|--|--|--|--|--|--|
|                         |                                |      | SUPARE AND ADDRESS OF |  |  |  |  |  |  |  |
| > 6114                  | 00                             |      |                                                                                                                                                                                                                                                                                                                                                                                                                                                                                                                                                                                                                                                                                                                                                                                                                                                                                                                                                                                                                                                                                                                                                                                                                                                                                                                                                                                                                                                                                                                                                                                                                                                                                                                                                                                                                                                                                                                                                                                                                                                                                                                               |  |  |  |  |  |  |  |
| $\overline{\mathbf{P}}$ | Performance                    |      |                                                                                                                                                                                                                                                                                                                                                                                                                                                                                                                                                                                                                                                                                                                                                                                                                                                                                                                                                                                                                                                                                                                                                                                                                                                                                                                                                                                                                                                                                                                                                                                                                                                                                                                                                                                                                                                                                                                                                                                                                                                                                                                               |  |  |  |  |  |  |  |
| Diffusiv                | vity                           | +    | - vet un dry<br>in Detergent Powder                                                                                                                                                                                                                                                                                                                                                                                                                                                                                                                                                                                                                                                                                                                                                                                                                                                                                                                                                                                                                                                                                                                                                                                                                                                                                                                                                                                                                                                                                                                                                                                                                                                                                                                                                                                                                                                                                                                                                                                                                                                                                           |  |  |  |  |  |  |  |
| Bloomi                  | ng                             |      | in Fabric Softener                                                                                                                                                                                                                                                                                                                                                                                                                                                                                                                                                                                                                                                                                                                                                                                                                                                                                                                                                                                                                                                                                                                                                                                                                                                                                                                                                                                                                                                                                                                                                                                                                                                                                                                                                                                                                                                                                                                                                                                                                                                                                                            |  |  |  |  |  |  |  |
| Burning                 | g Properties on incense sticks |      | ~~~~~~                                                                                                                                                                                                                                                                                                                                                                                                                                                                                                                                                                                                                                                                                                                                                                                                                                                                                                                                                                                                                                                                                                                                                                                                                                                                                                                                                                                                                                                                                                                                                                                                                                                                                                                                                                                                                                                                                                                                                                                                                                                                                                                        |  |  |  |  |  |  |  |
| Thresho<br>0.0398 µç    | old in Air<br>//               |      |                                                                                                                                                                                                                                                                                                                                                                                                                                                                                                                                                                                                                                                                                                                                                                                                                                                                                                                                                                                                                                                                                                                                                                                                                                                                                                                                                                                                                                                                                                                                                                                                                                                                                                                                                                                                                                                                                                                                                                                                                                                                                                                               |  |  |  |  |  |  |  |
| S S                     | tability                       |      |                                                                                                                                                                                                                                                                                                                                                                                                                                                                                                                                                                                                                                                                                                                                                                                                                                                                                                                                                                                                                                                                                                                                                                                                                                                                                                                                                                                                                                                                                                                                                                                                                                                                                                                                                                                                                                                                                                                                                                                                                                                                                                                               |  |  |  |  |  |  |  |
| Dos. %                  | 3 months at 40°c               | рН   | – Discoloration + – Odor -                                                                                                                                                                                                                                                                                                                                                                                                                                                                                                                                                                                                                                                                                                                                                                                                                                                                                                                                                                                                                                                                                                                                                                                                                                                                                                                                                                                                                                                                                                                                                                                                                                                                                                                                                                                                                                                                                                                                                                                                                                                                                                    |  |  |  |  |  |  |  |
| > 4.0                   | Eau de Toilette                | _    |                                                                                                                                                                                                                                                                                                                                                                                                                                                                                                                                                                                                                                                                                                                                                                                                                                                                                                                                                                                                                                                                                                                                                                                                                                                                                                                                                                                                                                                                                                                                                                                                                                                                                                                                                                                                                                                                                                                                                                                                                                                                                                                               |  |  |  |  |  |  |  |
| › 1.2                   | Soap                           | 9–10 |                                                                                                                                                                                                                                                                                                                                                                                                                                                                                                                                                                                                                                                                                                                                                                                                                                                                                                                                                                                                                                                                                                                                                                                                                                                                                                                                                                                                                                                                                                                                                                                                                                                                                                                                                                                                                                                                                                                                                                                                                                                                                                                               |  |  |  |  |  |  |  |
| > 1.0                   | AP Roll-On 15 % ACH            | 4    |                                                                                                                                                                                                                                                                                                                                                                                                                                                                                                                                                                                                                                                                                                                                                                                                                                                                                                                                                                                                                                                                                                                                                                                                                                                                                                                                                                                                                                                                                                                                                                                                                                                                                                                                                                                                                                                                                                                                                                                                                                                                                                                               |  |  |  |  |  |  |  |
| > 1.0                   | Deostick, Stearate             | 8.5  |                                                                                                                                                                                                                                                                                                                                                                                                                                                                                                                                                                                                                                                                                                                                                                                                                                                                                                                                                                                                                                                                                                                                                                                                                                                                                                                                                                                                                                                                                                                                                                                                                                                                                                                                                                                                                                                                                                                                                                                                                                                                                                                               |  |  |  |  |  |  |  |
| > 0.5                   | Shampoo/Shower Gel             | 6    |                                                                                                                                                                                                                                                                                                                                                                                                                                                                                                                                                                                                                                                                                                                                                                                                                                                                                                                                                                                                                                                                                                                                                                                                                                                                                                                                                                                                                                                                                                                                                                                                                                                                                                                                                                                                                                                                                                                                                                                                                                                                                                                               |  |  |  |  |  |  |  |
| > 0.4                   | Hair Conditioner               | 4    |                                                                                                                                                                                                                                                                                                                                                                                                                                                                                                                                                                                                                                                                                                                                                                                                                                                                                                                                                                                                                                                                                                                                                                                                                                                                                                                                                                                                                                                                                                                                                                                                                                                                                                                                                                                                                                                                                                                                                                                                                                                                                                                               |  |  |  |  |  |  |  |
| > 0.3                   | Body Lotion                    | 6.5  |                                                                                                                                                                                                                                                                                                                                                                                                                                                                                                                                                                                                                                                                                                                                                                                                                                                                                                                                                                                                                                                                                                                                                                                                                                                                                                                                                                                                                                                                                                                                                                                                                                                                                                                                                                                                                                                                                                                                                                                                                                                                                                                               |  |  |  |  |  |  |  |
| > 0.6                   | Fabric Softener Conc.          | 2.5  |                                                                                                                                                                                                                                                                                                                                                                                                                                                                                                                                                                                                                                                                                                                                                                                                                                                                                                                                                                                                                                                                                                                                                                                                                                                                                                                                                                                                                                                                                                                                                                                                                                                                                                                                                                                                                                                                                                                                                                                                                                                                                                                               |  |  |  |  |  |  |  |
| > 0.5                   | Detergent Heavy Duty Liquid    | 8.5  |                                                                                                                                                                                                                                                                                                                                                                                                                                                                                                                                                                                                                                                                                                                                                                                                                                                                                                                                                                                                                                                                                                                                                                                                                                                                                                                                                                                                                                                                                                                                                                                                                                                                                                                                                                                                                                                                                                                                                                                                                                                                                                                               |  |  |  |  |  |  |  |