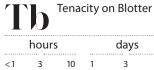

**Chemical Structure** 

> 1,3-Dimethylbutyl 2-butenoate

> Fruity, Plum, Apple, Star Fruit

months

3

>3

10 1

| • | • | • |   | • | • | • |   | • | • | • |   | • | • | • |   | • | • | • |   | • | • | • | • |  |
|---|---|---|---|---|---|---|---|---|---|---|---|---|---|---|---|---|---|---|---|---|---|---|---|--|
|   | 1 | ٢ |   | • |   |   |   | I | L |   | I |   |   |   | ł | ٢ | - | ١ | ï |   |   |   |   |  |
|   | ľ | ١ | - |   | 1 | ( | 1 | ŀ |   |   | l | 1 | k | ß | ť | • | • |   | ľ | 2 |   |   |   |  |