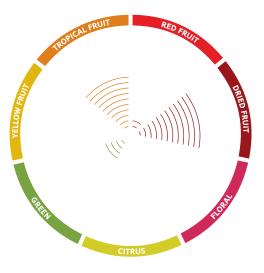

## Frutinat

› 611400

S

> EU-REACh 01-2120739616-47

› cas 35206-51-0

- gives volume, strength and naturalness to green fruity notes
- has an interesting lifting and harmonizing effect
- > provides a deep fruitiness to floral notes
- > recommended use level: 0.1 5 %