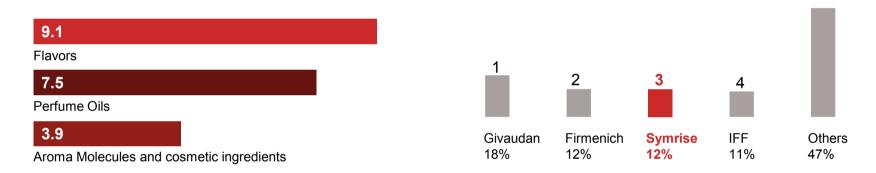

## Flavor, Fragrances & Special Ingredients

Key buying criteria for consumers

- €20.5bn AFF market with long-term growth of 2-3% p.a.
- High barriers to market entry like global setup, consumer insight, customer intimacy, product complexity, regulatory requirements, quality and safety standards
- F&F are small but important, only a fraction of product costs (1-5%), but a key buying criteria for consumers

- Top 4 players account for over 50% of market share
- More than 500 active companies
- Global mega trends such as population growth, increasing prosperity, economic progress, urbanization and naturalness drive market growth