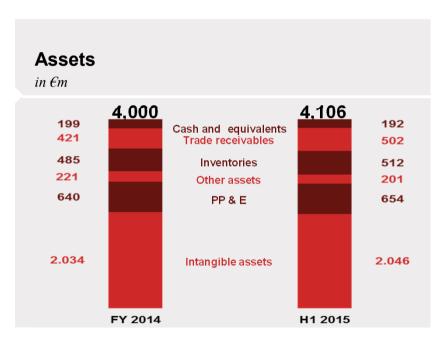

to* €300m

*Net income* + 22%

€134m

Earnings per share

€1.03

Equity ratio

37%

Balance sheet remains strong

#### Sales H1 2015

## Significant sales increase across the Group





\*LC – local currency

# Double-Digit Sales Growth in Both Segments

## Flavors and Diana particularly strong







\*LC – local currency

# Sales by Region H1 2015

#### Double digit growth in all regions







#### **Comments**

- **Strong demand** in Flavors and Pet Food, as well as Aroma Molecules and Cosmetic Ingredients
- Diana: strong sales contributions in EAME and North America
- Emerging Markets despite regional differences overall sales increase of 32% in local currency

#### **EBITDA H1 2015**

### Profitability at excellent levels





#### **Balance Sheet**

# Solid Equity Ratio of 36.7%







#### Outlook

#### Positive perspectives on H2 2015



#### - Global megatrends and long-term growth drivers

fully intact despite political or economic uncertainties in individual countries

- Symrise will capitalize on its global presence, balanced customer base, *diversified portfolio and expanded backward integration to capture additional market opportunities*
- Additional leverage through Diana's competencies in pet food, natural flavors and extracts
- Volatility of individual FX rates and selective raw material prices will continue
- Continued profitable growth based on favorable sales mix, customer focus, innovation, efficiency and strict cost management

#### Targets 2015

Outperform global F&F market EBITDA margin > 20%

#### Targets 2020

Sales increase 5 – 7% CAGR

EBITDA ma