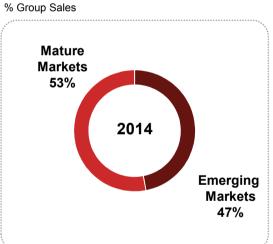

ts

Key buying criteria for consumers





- €20.5bn AFF market with long-term growth of 2-3% p.a.
- High barriers to market entry like global setup, consumer insight, customer intimacy, product complexity, regulatory requirements, quality and safety standards
- F&F are small but important, only a fraction of product costs (1-5%), but a key buying criteria for consumers

- Top 4 players account for over 50% of market share
- More than 500 active companies
- Global mega trends such as population growth, increasing prosperity, economic progress, urbanization and naturalness drive market growth

Source: IAL 8th Edition, corporate data and internal estimates

# Symrise Portfolio

#### Well balanced



#### Segment Sales Split

#### Sales in Emerging Markets

#### Sales with Customer Groups







# Three-Pillar Strategy

# Growth, Efficiency and Portfolio





## Growth

# 2015/16 Organic Growth Initiatives



|                                                                            |                                                       |                                                            |                                                                                   | <b>2015/16</b> New development center in Singapore