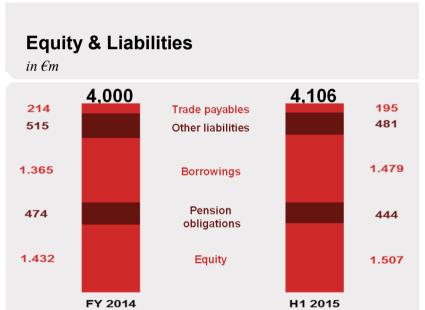

* €300m

*Net income* + 22%

€134m

Earnings per share

€1.03

Equity ratio

37%

Balance sheet remains strong

#### Sales H1 2015

## Significant sales increase across the Group





\*LC – local currency

# Double-Digit Sales Growth in Both Segments

## Flavors and Diana particularly strong







\*LC – local currency

# Sales by Region H1 2015

#### Double digit growth in all regions







#### **Comments**

- **Strong demand** in Flavors and Pet Food, as well as Aroma Molecules and Cosmetic Ingredients
- Diana: strong sales contributions in EAME and North America
- Emerging Markets despite regional differences overall sales increase of 32% in local currency

#### **EBITDA H1 2015**

### Profitability at excellent levels





#### **Balance Sheet**

# Solid Equity Ratio of 36.7%







#### Outlook

#### Positive perspectives on H2 2015



#### - Global megatrends and long-term growth drivers

fully intact despite political or economic uncertainties in individual countries

- Symrise will capitalize on its global presence, balanced customer base, *diversified portfolio and expanded backward integration to capture additional market opportunities*
- Additional leverage through Diana's competencies in pet food, natural flavors and extracts
- Volatility of individual FX rates and selective raw material prices will continue
- Continued profitable growth based on favorable sales mix, customer focus, innovation, efficiency and strict cost management

#### Targets 2015

Outperform global F&F market EBITDA margin > 20%

#### Targets 2020

Sales increase 5 – 7% CAGR

EBITDA marg