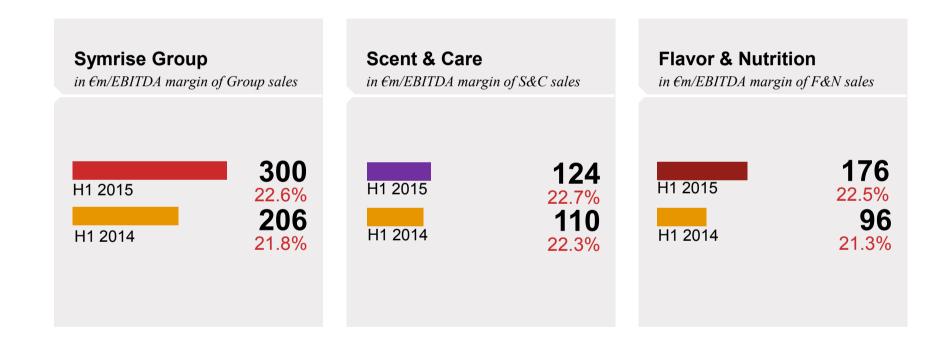

## Highlights H1 2015

Strong sales growth and excellent profitability

Strengthened

# F&N Portfolio

through acquisition of Flavor Infusion and divestment of Diana CAP

Sales

+41<sub>% to</sub>

€1,331m

EBITDA margin

22.6%

*EBITDA* +44% *to* €300m

*Net income* + 22%

€134m

Earnings per share

€1.03

Equity ratio

37%

Balance sheet remains strong

### Profitability at excellent levels