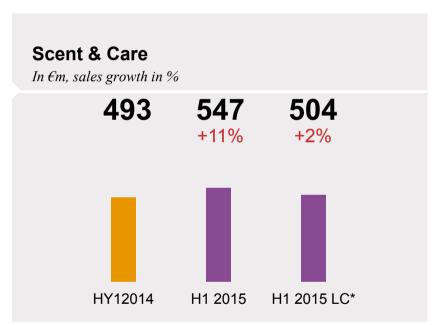

# Double-Digit Sales Growth in Both Segments

## Flavors and Diana particularly strong

\*LC – local currency