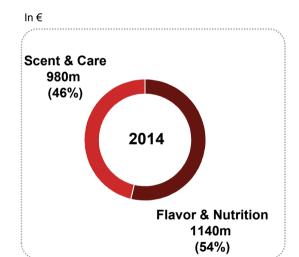

ents

Key buying criteria for consumers





- €20.5bn AFF market with long-term growth of 2-3% p.a.
- High barriers to market entry like global setup, consumer insight, customer intimacy, product complexity, regulatory requirements, quality and safety standards
- F&F are small but important, only a fraction of product costs (1-5%), but a key buying criteria for consumers

- Top 4 players account for over 50% of market share
- More than 500 active companies
- Global mega trends such as population growth, increasing prosperity, economic progress, urbanization and naturalness drive market growth

Source: IAL 8th Edition, corporate data and internal estimates

# Symrise Portfolio

#### Well balanced



#### Segment Sales Split

#### Sales in Emerging Markets

#### Sales with Customer Groups







# Three-Pillar Strategy

# Growth, Efficiency and Portfolio





## Growth

# 2015/16 Organic Growth Initiatives



|                                                                            |                                                       |                                                            |                                                                                   | <b>2015/16</b> New development center in Singapore