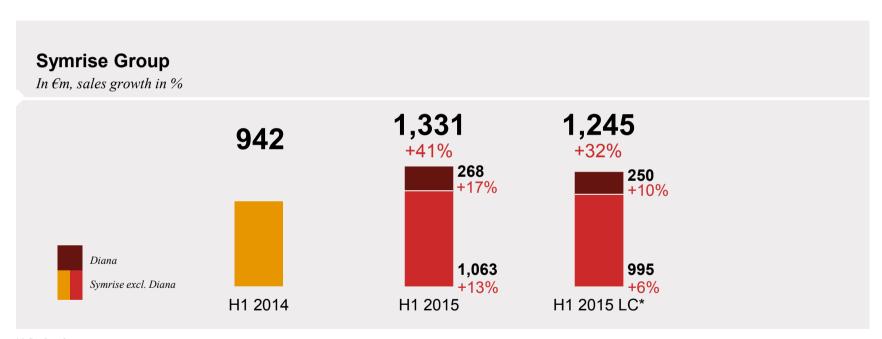

#### Sales H1 2015

## Significant sales increase across the Group

\*LC – local currency

# Double-Digit Sales Growth in Both Segments

## Flavors and Diana particularly strong

\*LC – local currency