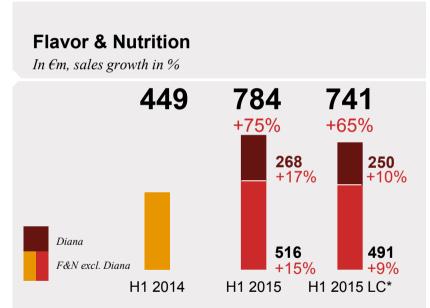

# Double-Digit Sales Growth in Both Segments

## Flavors and Diana particularly strong

\*LC – local currency