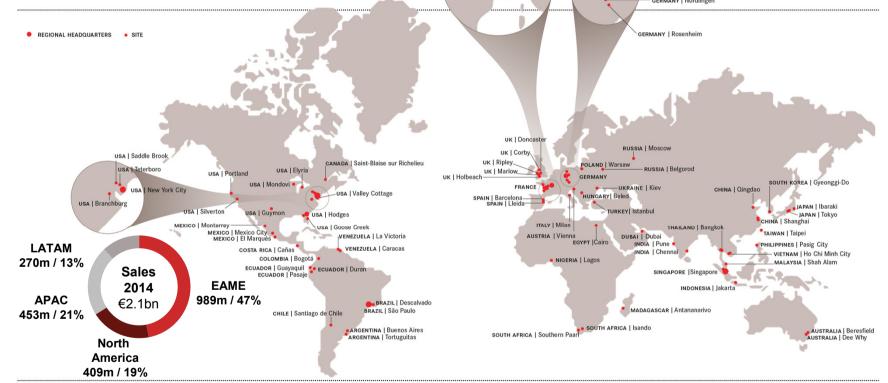

Figures 2014

Acquisition of Diana

Sales: €2.1bn

**EBITDAN** 

2014

margin: 21.9% Employees: 8,160 Countries: > 40 Market share: 12%

Market cap: €7bn

# The Symrise Group

78 Sites Around the World